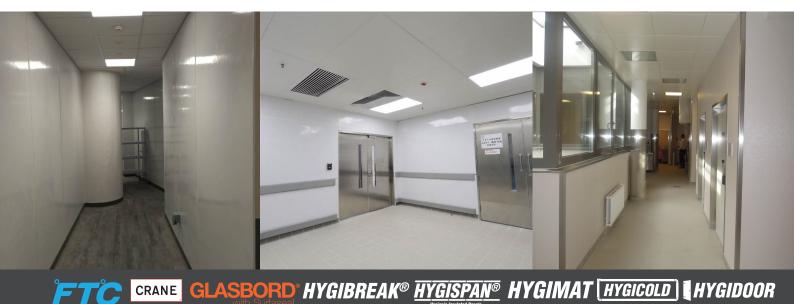

#### **Installation Options / Engineered Solutions**

Glasbord® with Surfaseal® Self Adhesive peel and stick panels (Hygibreak®)

Glasbord® with Surfaseal® laminated on Rigid Board (Hygimat)

Glasbord® with Surfaseal® Sandwich Panels (Hygispan®)

Glasbord® with Surfaseal® Modular Panels (Hygicold)

Traditional Installation

Custom Made Hygienic Doors (Hygidoor)