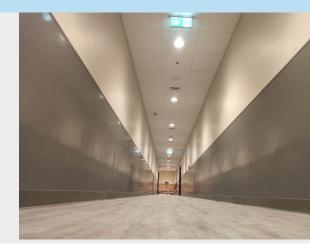

# HealthCare Corridors

#### Main Issues in Healthcare Corridors:

Corridors are highly vulnerable areas and have the following issues:

- Impact damage on walls
- Continuous repainting needed due to hard to clean walls
- Staining from heavy moisture and cleaning
- High Humidity Causes paint to peel and crack
- Surfaces which are not biologically resistant