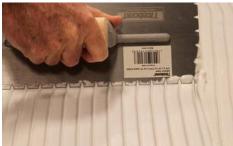

#### **Installation Options / Engineered Solutions**

Glasbord® with Surfaseal® Self Adhesive peel and stick panels (Hygibreak®)

Glasbord® with Surfaseal® laminated on Rigid Board (Hygimat)

Glasbord® with Surfaseal® Sandwich Panels (Hygispan®)

Glasbord® with Surfaseal® Modular Panels (Hygicold)

Traditional Installation

Custom Made Hygienic Doors (Hygidoor)